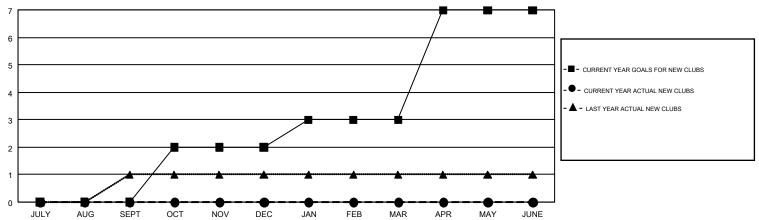

## GMT MONTHLY MEMBERSHIP PROGRESS REPORT

Results as of: 5/31/2018

**LOCATION: OREGON** 

Multiple District 36

**HOWARD HUDSON** GMT CA 1

|               | Club          | os .        |               | Members  RESULTS FOR 2017-2018 |                           |                         |                                                    |  |
|---------------|---------------|-------------|---------------|--------------------------------|---------------------------|-------------------------|----------------------------------------------------|--|
|               | RESULTS FOR   | R 2017-2018 |               |                                |                           |                         |                                                    |  |
| QUARTER       | NEW CLUB GOAL | NEW CLUBS   | DROPPED CLUBS | QUARTER                        | MEMBER GROWTH NET<br>GOAL | MEMBER GROWTH<br>ACTUAL | DROPPED<br>MEMBERS ACTUAL<br>(including transfers) |  |
| JULY/AUG/SEPT | 0             | 0           | 0             | JULY/AUG/SEPT                  | 12                        | 97                      | 157                                                |  |
| OCT/NOV/DEC   | 2             | 0           | 0             | OCT/NOV/DEC                    | 34                        | 83                      | 108                                                |  |
| JAN/FEB/MAR   | 1             | 0           | 1             | JAN/FEB/MAR                    | 2                         | 115                     | 146                                                |  |
| APR/MAY/JUNE  | 4             | 0           | 2             | APR/MAY/JUNE                   | 66                        | 68                      | 74                                                 |  |