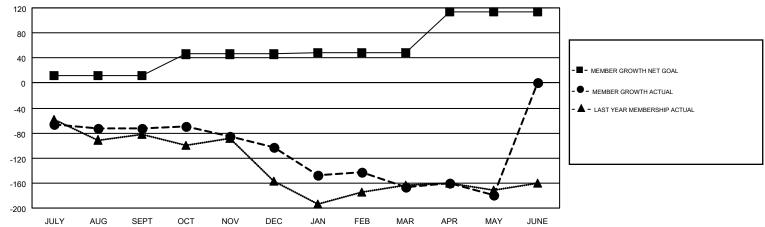

## GMT MONTHLY MEMBERSHIP PROGRESS REPORT

Results as of: 5/31/2018

**LOCATION: OREGON** 

Multiple District 36

**HOWARD HUDSON** GMT CA 1

|               | Club          | os .        |               | Members  RESULTS FOR 2017-2018 |                           |                         |                                                    |  |
|---------------|---------------|-------------|---------------|--------------------------------|---------------------------|-------------------------|----------------------------------------------------|--|
|               | RESULTS FOR   | R 2017-2018 |               |                                |                           |                         |                                                    |  |
| QUARTER       | NEW CLUB GOAL | NEW CLUBS   | DROPPED CLUBS | QUARTER                        | MEMBER GROWTH NET<br>GOAL | MEMBER GROWTH<br>ACTUAL | DROPPED<br>MEMBERS ACTUAL<br>(including transfers) |  |
| JULY/AUG/SEPT | 0             | 0           | 0             | JULY/AUG/SEPT                  | 12                        | 97                      | 157                                                |  |
| OCT/NOV/DEC   | 2             | 0           | 0             | OCT/NOV/DEC                    | 34                        | 83                      | 108                                                |  |
| JAN/FEB/MAR   | 1             | 0           | 1             | JAN/FEB/MAR                    | 2                         | 115                     | 146                                                |  |
| APR/MAY/JUNE  | 4             | 0           | 2             | APR/MAY/JUNE                   | 66                        | 68                      | 74                                                 |  |